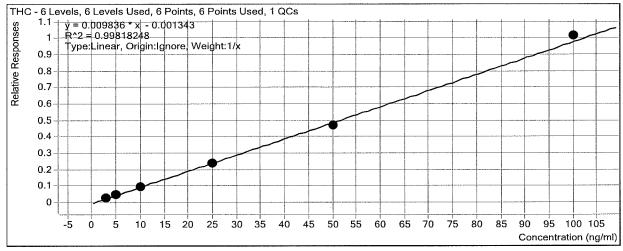

### AM# 25: Multi-Drug Screen in Blood by LC-MS/MS

| Extraction Date:    | 11/28/18          | Analyst:   | Anne Nord |  |
|---------------------|-------------------|------------|-----------|--|
| Plate lot#: 0515207 | Plate Expiration: | 10/18/2018 |           |  |

Mobile phase A: 10mM Amm Form
0.5M Ammonium Hydroxide

Mobile phase B: 0.1% Formic Acid in MeOH
Ethyl Acetate

LC Methanol

Blank Blood Lot: 18G207D7 Column: Phenomenex Phenyl Hexyl (4.6x50mm, 2.6um)

**LCMS-QQQ ID**: 62340