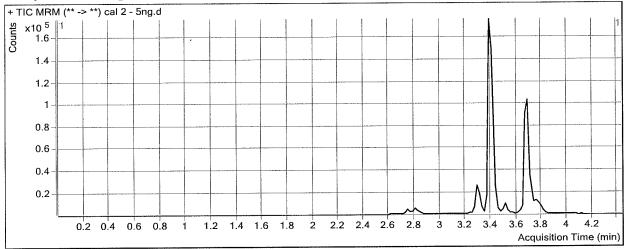

neg blood lot 17J20718 ppd 04/23/18 exp 4/23/19 lot 42318

by Amn

Concentration 100ng/ml hydrocodone, nortriptyline, sertraline, hydromorphone

| i     | Chycocolic Do          | (10)  |         |                                         |                |               |        | -     |                    |               |                      |
|-------|------------------------|-------|---------|-----------------------------------------|----------------|---------------|--------|-------|--------------------|---------------|----------------------|
| 7 250 | Oxycodone-D6           | 8925  | 41 43   |                                         | 316.2 -> 241   | 23.22         | 29961  | 5.300 | 11/28/2018 3:25 PM | 316.2 -> 298  | Oxycodone            |
| 6 365 | Oxazepam-D5            | 4427  | 34.39   | 1                                       | 287.1 -> 268   | 38.75         | 13095  | 6.386 | 11/28/2018 3:25 PM | 287.1 -> 240  | Oxazepam             |
| 5,068 | O-desmethyl-tramadol   | 7595  | 49.23   | 1                                       | 250.2 -> 42.3  | 455.52        | 126494 | 5.088 | 11/28/2018 3:25 PM | 250.2 -> 58.3 | O-desmethyl-tramadol |
| 5.057 | Noroxycodone-D3        | 6251  | 22.28   | *************************************** | 302.1 -> 186   | 13.12         | 10993  | 5.059 | 11/28/2018 3:25 PM | 302.1 -> 284  | Noroxycodone         |
| 5.143 | Norhydrocodone-D3      | 501   | 8       | ₹]                                      | 286.2 -> 171   | <u>8</u><br>< | 943    | 5.164 | 11/28/2018 3:25 PM | 286.2 -> 199  | Norhydrocodone       |
| 5.496 | Norfentanyl-D5         | 35290 | 46.11   |                                         | 233.2 -> 55.3  | 593.06        | 106392 | 5.496 | 11/28/2018 3:25 PM | 233.2 -> 84.2 | Norfentanyl          |
| 6.512 | Nordiazepam-D5         | 6159  | 26.15   |                                         | 271.1 -> 208   | 36.96         | 7950   | 6.533 | 11/28/2018 3:25 PM | 271.1 -> 140  | Nordiazepam          |
| 6.029 | Norbuprenorphine-D3    | 4696  | 656.72  |                                         | 414.3 -> 57.3  | 6.77          | 3598   | 6.029 | 11/28/2018 3:25 PM | 414.3 -> 101  | Norbuprenorphine     |
| 4.537 | Morphine-D6            | 2434  | 3.70    |                                         | 286.2 -> 165   | 15.10         | 2660   | 4.618 | 11/28/2018 3:25 PM | 286.2 -> 201  | Morphine             |
| 5.132 | Methamphetamine-D11    | 36691 | 8       |                                         | 150.1 -> 119   | 9.12          | 87360  | 5.173 | 11/28/2018 3:25 PM | 150.1 -> 91.1 | Methamphetamine      |
| 6.483 | Methadone-D9           | 68562 | 76.62   |                                         | 310.2 -> 105   | 197.06        | 68459  | 6.484 | 11/28/2018 3:25 PM | 310.2 -> 265  | Methadone            |
| 5.660 | Meprobamate-D7         | 17268 | 25.57   | 7777                                    | 219.1 -> 97.1  | 38.95         | 18385  | 5.681 | 11/28/2018 3:25 PM | ↓             | Meprobamate          |
| 5.635 | Tramadol-13C-D3        | 46492 | 1013.29 | ٦                                       | 399.2 -> 174   | 308.65        | 18910  | 6.558 | 11/28/2018 3:25 PM | ľ             | Mitragynine          |
| 5.635 | Tramadol-13C-D3        | 44849 | 138.25  |                                         | 266.2 -> 72.3  | 53.72         | 61740  | 6.534 | 11/28/2018 3:25 PM | 266.2 -> 195  | Mirtazapine          |
| 6.108 | Ketamine-D4            | 23280 | 20.36   |                                         | 238.1 -> 220   | 106.88        | 68573  | 6.129 | 11/28/2018 3:25 PM | 238.1 -> 125  | Ketamine             |
| 4.818 | Hydromorphone-D6       | 8237  | 12.51   | ٦                                       | 286.2 -> 157   | 29.86         | 13700  | 4.901 | 11/28/2018 3:25 PM | 286.2 -> 184  | Hydromorphone        |
| 5.526 | Hydrocodone-D6         | 7528  | 8       | 'tonson'                                | 300.2 -> 128   | 8             | 19906  | 5.569 | 11/28/2018 3:25 PM | 300.2 -> 198  | Hydrocodone          |
| 6.381 | Fluoxetine-D6          | 5143  | 27.85   |                                         | 310.1 -> 148   | 29385         | 153755 | 6.382 | 11/28/2018 3:25 PM | 310.1 -> 44.3 | Fluoxetine           |
| 6.561 | Fentanyl-D5            | 10423 | 34.45   |                                         | 337.2 -> 188   | 8             | 14868  | 6.561 | 11/28/2018 3:25 PM | 337.2 -> 105  | Fentanyl             |
| 6.163 | EDDP-D3                | 20473 | 111.82  |                                         | 279.2 -> 250   | 404.97        | 57946  | 6.184 | 11/28/2018 3:25 PM | 279.2 -> 235  | EDDP                 |
| 5.838 | Doxylamine-D5          | 78346 | 75.62   | 1                                       | 271.2 -> 167   | 125.14        | 124412 | 5.859 | 11/28/2018 3:25 PM | 271.2 -> 182  | Doxylamine           |
| 6.188 | Diphenhydramine-D3     | 36866 | 69.27   | ٦                                       | 256.2 -> 152   | 146.18        | 142869 | 6.209 | 11/28/2018 3:25 PM | 256.2 -> 167  | Diphenhydramine      |
| 5.056 | Dihydrocodeine-D6      | 10415 | 94.56   |                                         | 302.2 -> 128   | 62.80         | 14180  | 5.099 | 11/28/2018 3:25 PM | 302.2 -> 198  | Dihydrocodeine       |
| 6.670 | Diazepam-D5            | 18803 | 78.03   |                                         | 285.1 -> 153   | 82.52         | 28796  | 6.671 | 11/28/2018 3:25 PM | 285.1 -> 193  | Diazepam             |
| 5.616 | Dextrorphan-D3         | 15627 | 145.77  |                                         | 258.2 -> 133   | 194.79        | 26128  | 5.616 | 11/28/2018 3:25 PM | 258.2 -> 157  | Dextrorphan          |
| 6.288 | Dextromethorphan-D3    | 18542 | 24.46   |                                         | v              | 377.20        | 21722  | 6.288 | 11/28/2018 3:25 PM | 272.2 -> 171  | Dextromethorphan     |
| 6.551 | Cyclobenzaprine-D3     | 17152 | 73.41   |                                         | 276.2 -> 231   | 305.23        | 62433  | 6.572 | 11/28/2018 3:25 PM | 276.2 -> 214  | Cyclobenzaprine      |
| 5.301 | Codeine-D6             | 4701  | 21.84   | _                                       | 300.2 -> 165   | 1644.12       | 6105   | 5.364 | 11/28/2018 3:25 PM | 300.2 -> 215  | Codeine              |
| 6.299 | Clonazepam-D4          | 3466  | 984.70  | 1                                       | 316.1 -> 213   | 3609.51       | 13725  | 6.320 | 11/28/2018 3:25 PM | 316.1 -> 269  | Clonazepam           |
| 6.195 | Citalopram-D6          | 30390 | 199.41  | _                                       | 325.2 -> 262   | 25682         | 126241 | 6.196 | 11/28/2018 3:25 PM | 325.2 -> 109  | Citalopram           |
| 6.126 | Carisoprodol-D7        | 47585 | 67.13   |                                         | 261.2 -> 55.3  | 114.91        | 41708  | 6.127 | 11/28/2018 3:25 PM | 261.2 -> 176  | Carisoprodol         |
| 6.128 | Bupropion-D9           | 21096 | 52.92   | 7                                       | É 240.1 -> 131 | 164.08        | 39304  | 6.169 | 11/28/2018 3:25 PM | 240.1 -> 184  | Bupropion            |
| 5.853 | Cocaine-D3             | 16751 | 24.94   |                                         | 304.2 -> 105   | 250.61        | 72227  | 5.874 | 11/28/2018 3:25 PM | 304.2 -> 182  | Cocaine              |
| 4.951 |                        | 44817 | 46.37   | ٦                                       | 136.1 -> 119   | 37.99         | 108246 | 5.012 | 11/28/2018 3:25 PM | 136.1 -> 91.1 | Amphetamine          |
| 6.464 | Alprazolam-D5          | 33515 | 239.69  |                                         | 309.1 -> 205   | 293.54        | 30883  | 6.465 | 11/28/2018 3:25 PM | 309.1 -> 281  | Alprazolam           |
| 5.863 | alpha-PVP-d8           | 14313 | 42.00   |                                         | 232.2 -> 77.1  | 183.57        | 36333  | 5.926 | 11/28/2018 3:25 PM | 232.2 -> 91.0 | alpha-PVP            |
| 6.358 | a-hydroxyalprazolam-D5 | 2604  | 8       | ₹                                       | 325.1 -> 215   | 26.46         | 3958   | 6.379 | 11/28/2018 3:25 PM | 325.1 -> 297  | a-hydroxyalprazolam  |
| 5.057 | Noroxycodone-D3        | 12643 | 214.40  |                                         | 268.2 -> 56.3  | 89.21         | 14124  | 5.614 | 11/28/2018 3:25 PM | 268.2 -> 116  | Metoprolol           |
| 5.385 | Benzoylecgonine-D8     | 7115  | 864.92  | ٦                                       | 290.1 -> 105   | 75.60         | 10553  | 5.406 | 11/28/2018 3:25 PM | 290.1 -> 168  | Benzoylecgonine      |
| 5.590 | 7-Aminoclonazepam-D4   | 9846  | 44.86   | _                                       | 286.1 -> 222   | 49.03         | 12086  | 5.612 | 11/28/2018 3:25 PM | 286.1 -> 121  | 7-aminoclonazepam    |
| 5.359 | 6-MAM-D6               | 650   | 3.20    | ٦                                       | 328.2 -> 211   | 7.87          | 1199   | 5.400 | 11/28/2018 3:25 PM | 328.2 -> 165  | 6-MAM                |
| 푅     | Name                   | Area  | S/N     | ≦                                       | Transition     | S/N MI        | Resp.  | RT    | Acq. Date-Time     | Transition    | Name                 |
|       |                        |       |         | _                                       |                |               |        | -     |                    |               |                      |