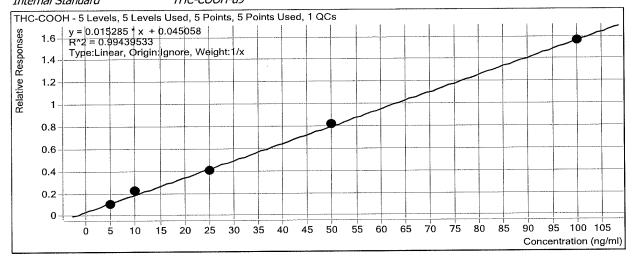

17.m

Position

P1-H1

Sample Info

Inj Vol

-1

Comment

AM 26 Cannabinoid screen 5 ng THC, THC-OH, 10 ng C-TH

### **Sample Chromatogram**



| Results  |       |          |           |            |            |
|----------|-------|----------|-----------|------------|------------|
| Compound | RT    | Response | ISTD Resp | Resp Ratio | Final Conc |
| THC-COOH | 3.286 | 17957    | 74969     | 0.2395     | 12.7232    |
| THC-OH   | 3.392 | 24799    | 599549    | 0.0414     | 5.3697     |
| THC      | 3.760 | 622      | 13067     | 0.0476     | 4.9792     |



# ISP Forensics Calibration Curve Report

Batch Data Path Last Calib Update D:\2018 Data\112818 AM 25-26\QuantResults\cann screen.batch.bin 12/3/2018 11:34 AM **Analyst Name** ISP TOX

Target Compound
Internal Standard

THC-COOH-d9



| Sample        | Level | Enabled   | Exp Conc | Final Conc | Accuracy |
|---------------|-------|-----------|----------|------------|----------|
| cal 1 - 3ng   | 1     |           | 3        | 0.0        | 0.0      |
| cal 2 - 5ng   | 2     | $\square$ | 5        | 4.2        | 83.9     |
| cal 3 - 10ng  | 3     | ☑         | 10       | 12.1       | 121.0    |
| cal 4 - 25ng  | 4     | $\square$ | 25       | 23.5       | 93.9     |
| cal 5 - 50ng  | 5     | $\square$ | 50       | 51.0       | 102.0    |
| cal 6 - 100ng | 6     | $\square$ | 100      | 99.2       | 99.2     |
| QC 5 -10ng    | 7     |           | 10       | 12.7       | 127.2    |



# ISP Forensics Calibration Curve Report

Batch Data Path Last Calib Update D:\2018 Data\112818 AM 25-26\QuantResults\cann screen.batch.bi