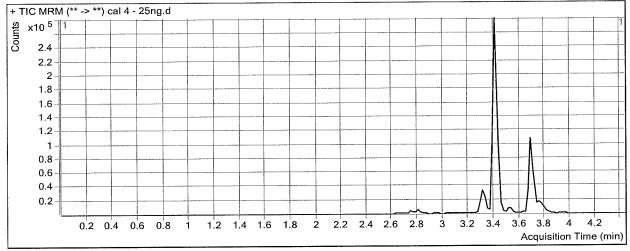

neg blood lot 17J20718 ppd 04/23/18 exp 4/23/19 lot 42318

by Amn

Concentration 100ng/ml hydrocodone, nortriptyline, sertraline, hydromorphone

| i     | Chycocolic Do          | (10)  |         |                                         |                |               |        | -     |                    |               |                      |
|-------|------------------------|-------|---------|-----------------------------------------|----------------|---------------|--------|-------|--------------------|---------------|----------------------|
| 7 250 | Oxycodone-D6           | 8925  | 41 43   |                                         | 316.2 -> 241   | 23.22         | 29961  | 5.300 | 11/28/2018 3:25 PM | 316.2 -> 298  | Oxycodone            |
| 6 365 | Oxazepam-D5            | 4427  | 34.39   | 1                                       | 287.1 -> 268   | 38.75         | 13095  | 6.386 | 11/28/2018 3:25 PM | 287.1 -> 240  | Oxazepam             |
| 5,068 | O-desmethyl-tramadol   | 7595  | 49.23   | 1                                       | 250.2 -> 42.3  | 455.52        | 126494 | 5.088 | 11/28/2018 3:25 PM | 250.2 -> 58.3 | O-desmethyl-tramadol |
| 5.057 | Noroxycodone-D3        | 6251  | 22.28   | *************************************** | 302.1 -> 186   | 13.12         | 10993  | 5.059 | 11/28/2018 3:25 PM | 302.1 -> 284  | Noroxycodone         |
| 5.143 | Norhydrocodone-D3      | 501   | 8       | ₹]                                      | 286.2 -> 171   | <u>8</u><br>< | 943    | 5.164 | 11/28/2018 3:25 PM | 286.2 -> 199  | Norhydrocodone       |
| 5.496 | Norfentanyl-D5         | 35290 | 46.11   |                                         | 233.2 -> 55.3  | 593.06        | 106392 | 5.496 | 11/28/2018 3:25 PM | 233.2 -> 84.2 | Norfentanyl          |
| 6.512 | Nordiazepam-D5         | 6159  | 26.15   |                                         | 271.1 -> 208   | 36.96         | 7950   | 6.533 | 11/28/2018 3:25 PM | 271.1 -> 140  | Nordiazepam          |
| 6.029 | Norbuprenorphine-D3    | 4696  | 656.72  |                                         | 414.3 -> 57.3  | 6.77          | 3598   | 6.029 | 11/28/2018 3:25 PM | 414.3 -> 101  | Norbuprenorphine     |
| 4.537 | Morphine-D6            | 2434  | 3.70    |                                         | 286.2 -> 165   | 15.10         | 2660   | 4.618 | 11/28/2018 3:25 PM | 286.2 -> 201  | Morphine             |
| 5.132 | Methamphetamine-D11    | 36691 | 8       |                                         | 150.1 -> 119   | 9.12          | 87360  | 5.173 | 11/28/2018 3:25 PM | 150.1 -> 91.1 | Methamphetamine      |
| 6.483 | Methadone-D9           | 68562 | 76.62   |                                         | 310.2 -> 105   | 197.06        | 68459  | 6.484 | 11/28/2018 3:25 PM | 310.2 -> 265  | Methadone            |
| 5.660 | Meprobamate-D7         | 17268 | 25.57   | 7777                                    | 219.1 -> 97.1  | 38.95         | 18385  | 5.681 | 11/28/2018 3:25 PM | ↓             | Meprobamate          |
| 5.635 | Tramadol-13C-D3        | 46492 | 1013.29 | ٦                                       | 399.2 -> 174   | 308.65        | 18910  | 6.558 | 11/28/2018 3:25 PM | ľ             | Mitragynine          |
| 5.635 | Tramadol-13C-D3        | 44849 | 138.25  |                                         | 266.2 -> 72.3  | 53.72         | 61740  | 6.534 | 11/28/2018 3:25 PM | 266.2 -> 195  | Mirtazapine          |
| 6.108 | Ketamine-D4            | 23280 | 20.36   |                                         | 238.1 -> 220   | 106.88        | 68573  | 6.129 | 11/28/2018 3:25 PM | 238.1 -> 125  | Ketamine             |
| 4.818 | Hydromorphone-D6       | 8237  | 12.51   | ٦                                       | 286.2 -> 157   | 29.86         | 13700  | 4.901 | 11/28/2018 3:25 PM | 286.2 -> 184  | Hydromorphone        |
| 5.526 | Hydrocodone-D6         | 7528  | 8       | 'tonson'                                | 300.2 -> 128   | 8             | 19906  | 5.569 | 11/28/2018 3:25 PM | 300.2 -> 198  | Hydrocodone          |
| 6.381 | Fluoxetine-D6          | 5143  | 27.85   |                                         | 310.1 -> 148   | 29385         | 153755 | 6.382 | 11/28/2018 3:25 PM | 310.1 -> 44.3 | Fluoxetine           |
| 6.561 | Fentanyl-D5            | 10423 | 34.45   |                                         | 337.2 -> 188   | 8             | 14868  | 6.561 | 11/28/2018 3:25 PM | 337.2 -> 105  | Fentanyl             |
| 6.163 | EDDP-D3                | 20473 | 111.82  |                                         | 279.2 -> 250   | 404.97        | 57946  | 6.184 | 11/28/2018 3:25 PM | 279.2 -> 235  | EDDP                 |
| 5.838 | Doxylamine-D5          | 78346 | 75.62   | 1                                       | 271.2 -> 167   | 125.14        | 124412 | 5.859 | 11/28/2018 3:25 PM | 271.2 -> 182  | Doxylamine           |
| 6.188 | Diphenhydramine-D3     | 36866 | 69.27   | ٦                                       | 256.2 -> 152   | 146.18        | 142869 | 6.209 | 11/28/2018 3:25 PM | 256.2 -> 167  | Diphenhydramine      |
| 5.056 | Dihydrocodeine-D6      | 10415 | 94.56   |                                         | 302.2 -> 128   | 62.80         | 14180  | 5.099 | 11/28/2018 3:25 PM | 302.2 -> 198  | Dihydrocodeine       |
| 6.670 | Diazepam-D5            | 18803 | 78.03   |                                         | 285.1 -> 153   | 82.52         | 28796  | 6.671 | 11/28/2018 3:25 PM | 285.1 -> 193  | Diazepam             |
| 5.616 | Dextrorphan-D3         | 15627 | 145.77  |                                         | 258.2 -> 133   | 194.79        | 26128  | 5.616 | 11/28/2018 3:25 PM | 258.2 -> 157  | Dextrorphan          |
| 6.288 | Dextromethorphan-D3    | 18542 | 24.46   |                                         | v              | 377.20        | 21722  | 6.288 | 11/28/2018 3:25 PM | 272.2 -> 171  | Dextromethorphan     |
| 6.551 | Cyclobenzaprine-D3     | 17152 | 73.41   |                                         | 276.2 -> 231   | 305.23        | 62433  | 6.572 | 11/28/2018 3:25 PM | 276.2 -> 214  | Cyclobenzaprine      |
| 5.301 | Codeine-D6             | 4701  | 21.84   | _                                       | 300.2 -> 165   | 1644.12       | 6105   | 5.364 | 11/28/2018 3:25 PM | 300.2 -> 215  | Codeine              |
| 6.299 | Clonazepam-D4          | 3466  | 984.70  | 1                                       | 316.1 -> 213   | 3609.51       | 13725  | 6.320 | 11/28/2018 3:25 PM | 316.1 -> 269  | Clonazepam           |
| 6.195 | Citalopram-D6          | 30390 | 199.41  | _                                       | 325.2 -> 262   | 25682         | 126241 | 6.196 | 11/28/2018 3:25 PM | 325.2 -> 109  | Citalopram           |
| 6.126 | Carisoprodol-D7        | 47585 | 67.13   |                                         | 261.2 -> 55.3  | 114.91        | 41708  | 6.127 | 11/28/2018 3:25 PM | 261.2 -> 176  | Carisoprodol         |
| 6.128 | Bupropion-D9           | 21096 | 52.92   | 7                                       | É 240.1 -> 131 | 164.08        | 39304  | 6.169 | 11/28/2018 3:25 PM | 240.1 -> 184  | Bupropion            |
| 5.853 | Cocaine-D3             | 16751 | 24.94   |                                         | 304.2 -> 105   | 250.61        | 72227  | 5.874 | 11/28/2018 3:25 PM | 304.2 -> 182  | Cocaine              |
| 4.951 |                        | 44817 | 46.37   | ٦                                       | 136.1 -> 119   | 37.99         | 108246 | 5.012 | 11/28/2018 3:25 PM | 136.1 -> 91.1 | Amphetamine          |
| 6.464 | Alprazolam-D5          | 33515 | 239.69  |                                         | 309.1 -> 205   | 293.54        | 30883  | 6.465 | 11/28/2018 3:25 PM | 309.1 -> 281  | Alprazolam           |
| 5.863 | alpha-PVP-d8           | 14313 | 42.00   |                                         | 232.2 -> 77.1  | 183.57        | 36333  | 5.926 | 11/28/2018 3:25 PM | 232.2 -> 91.0 | alpha-PVP            |
| 6.358 | a-hydroxyalprazolam-D5 | 2604  | 8       | ₹                                       | 325.1 -> 215   | 26.46         | 3958   | 6.379 | 11/28/2018 3:25 PM | 325.1 -> 297  | a-hydroxyalprazolam  |
| 5.057 | Noroxycodone-D3        | 12643 | 214.40  |                                         | 268.2 -> 56.3  | 89.21         | 14124  | 5.614 | 11/28/2018 3:25 PM | 268.2 -> 116  | Metoprolol           |
| 5.385 | Benzoylecgonine-D8     | 7115  | 864.92  | ٦                                       | 290.1 -> 105   | 75.60         | 10553  | 5.406 | 11/28/2018 3:25 PM | 290.1 -> 168  | Benzoylecgonine      |
| 5.590 | 7-Aminoclonazepam-D4   | 9846  | 44.86   | _                                       | 286.1 -> 222   | 49.03         | 12086  | 5.612 | 11/28/2018 3:25 PM | 286.1 -> 121  | 7-aminoclonazepam    |
| 5.359 | 6-MAM-D6               | 650   | 3.20    | ٦                                       | 328.2 -> 211   | 7.87          | 1199   | 5.400 | 11/28/2018 3:25 PM | 328.2 -> 165  | 6-MAM                |
| 푅     | Name                   | Area  | S/N     | ≦                                       | Transition     | S/N MI        | Resp.  | RT    | Acq. Date-Time     | Transition    | Name                 |
|       |                        |       |         | _                                       |                |               |        | -     |                    |               |                      |