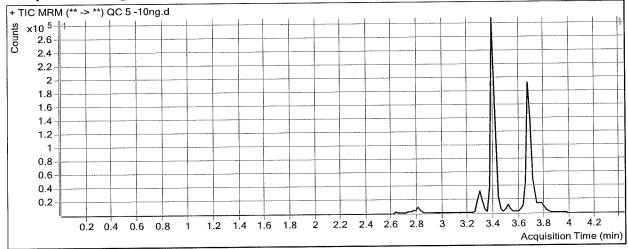

-29 01:43Data Fileneg control.dSample TypeSampleSample Nameneg control

**Dilution** 1 **Acq Method** Screen THC 8-2017.m

Position P1-A2 Sample Info

Inj Vol -1 Comment AM 26 Cannabinoid screen

### **Sample Chromatogram**



**Batch Data Path** 

D:\2018 Data\112818 AM 25-26\QuantResults\cann screen.batch.bin

Analysis Time Report Time 12/3/2018 10:00 AM

Analyst Name ISP Tox

Report Time Last Calib Update 12/3/2018 10:06 AM 12/3/2018 10:00 AM **Reporter Name** ISP Tox **Batch State** Processed

**Analysis Info** 

Acq Time

2018-11-29 01:30

Data File

QC 5 -10ng.d

Sample Type

QC

Sample Name

QC 5 -10ng

Dilution

1

Acq Method

Screen THC 8-2017.m

Position

P1-H1

Sample Info

Inj Vol

-1

Comment

AM 26 Cannabinoid screen 5 ng THC, THC-OH, 10 ng C-TH

### **Sample Chromatogram**



| Results  |       |          |           |            |            |
|----------|-------|----------|-----------|------------|------------|
| Compound | RT    | Response | ISTD Resp | Resp Ratio | Final Conc |
| THC-COOH | 3.286 | 17957    | 74969     | 0.2395     | 12.7232    |
| THC-OH   | 3.392 | 24799    | 599549    | 0.0414     | 5.3697     |
| THC      | 3.760 | 622      | 13067     | 0.0476     | 4.9792     |



# ISP Forensics Calibration Curve Report

Batch Data Path Last Calib Update D:\2018 Data\112818 AM 25-26\QuantResults\cann screen.batch.bin 12/3/2018 11:34 AM **Analyst Name** ISP TOX

Target Compound
Internal Standard

THC-COOH-d9



| Sample        | Level | Enabled   | Exp Conc | Final Conc | Accuracy |
|---------------|-------|-----------|----------|------------|------