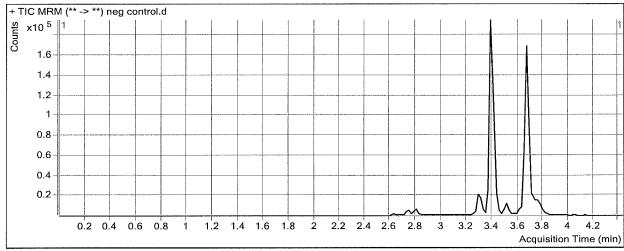

| Compound Method      | hod           | p1negative control | p1ne  | gative con | p1negative control Results |           | Qualifier 1 M., | Qual              | Qualifier 1 Res. | Res   | ISTD Method            | ISTDF | Results |
|----------------------|---------------|--------------------|-------|------------|----------------------------|-----------|-----------------|-------------------|------------------|-------|------------------------|-------|---------|
| Name                 | Transition    | Acq. Date-Time     | RT    | Resp.      | S/N                        | ≦         | Transition      | ≦                 | SZ               | Area  | Name                   | RT    | Resp.   |
| 6-MAM                | 328.2 -> 165  | 11/28/2018 3:45 PM |       |            |                            | 7         | 328.2 -> 211    | 7                 |                  |       | 6-MAM-D6               | 5.359 | 33608   |
| 7-aminoclonazepam    | · \           | 11/28/2018 3:45 PM |       |            |                            |           | N               |                   | _                |       | 7-Aminoclonazepam-D4   | 5.611 | 76291   |
| Benzoylecgonine      |               | 11/28/2018 3:45 PM |       |            |                            |           | اج              | 1                 | -                |       | Benzovlecaonine-D8     | 5 405 | 3172    |
| Metoprolol           | V             | 11/28/2018 3:45 PM |       |            |                            |           | 268.2 -> 56.3   |                   | _                |       | Noroxycodone-D3        | 5.057 | 81670   |
| a-hydroxyalprazolam  | v             | 11/28/2018 3:45 PM |       |            |                            |           | 325.1 -> 215    |                   | _                |       | a-hydroxyalprazolam-D5 | 6.358 | 24400   |
| alpha-PVP            | 232.2 -> 91.0 | 11/28/2018 3:45 PM |       |            |                            |           | 232.2 -> 77.1   |                   | -                |       | alpha-PVP-d8           | 5.884 | 169973  |
| Alprazolam           | 309.1 -> 281  | 11/28/2018 3:45 PM |       |            |                            |           | 309.1 -> 205    |                   |                  |       | Alprazolam-D5          | 6.464 | 143559  |
| Amphetamine          | 136.1 -> 91.1 | 11/28/2018 3:45 PM | 5.032 | 33802      | 8                          |           | 136.1 -> 119    |                   |                  |       | Amphetamine-D11        | 4.951 | 101757  |
| Cocaine              | 304.2 -> 182  | 11/28/2018 3:45 PM |       |            |                            |           | 304.2 -> 105    |                   | $\dashv$         |       | Cocaine-D3             | 5.853 | 338578  |
| Bupropion            | \v            | 11/28/2018 3:45 PM |       |            |                            | -         | 240.1 -> 131    | _                 | _                |       | Bupropion-D9           | 6.128 | 188196  |
| Carisoprodol         | 261.2 -> 176  | 11/28/2018 3:45 PM |       |            |                            |           | 261.2 -> 55.3   |                   |                  |       | Carisoprodol-D7        | 6.126 | 271803  |
| Citalopram           | 325.2 -> 109  | 11/28/2018 3:45 PM |       |            |                            |           | 325.2 -> 262    |                   |                  |       | Citalopram-D6          | 6.195 | 575512  |
| Clonazepam           | 316.1 -> 269  | 11/28/2018 3:45 PM |       |            |                            |           | 316.1 -> 213    | 1                 |                  |       | Clonazepam-D4          | 6.319 | 23360   |
| Codeine              | 300.2 -> 215  | 11/28/2018 3:45 PM |       |            |                            |           | 300.2 -> 165    | _                 |                  |       | Codeine-D6             | 5.301 | 22537   |
| Cyclobenzaprine      | 276.2 -> 214  | 11/28/2018 3:45 PM |       |            |                            |           | 276.2 -> 231    | 1                 | <u> </u>         |       | Cyclobenzaprine-D3     | 6.571 | 212649  |
| Dextromethorphan     | 272.2 -> 171  | 11/28/2018 3:45 PM |       |            |                            | _         | 272.2 -> 147    |                   |                  |       | Dextromethorphan-D3    | 6.288 | 87668   |
| Dextrorphan          | 258.2 -> 157  | 11/28/2018 3:45 PM |       |            |                            | _         | 258.2 -> 133    |                   |                  |       | Dextrorphan-D3         | 5.616 | 153025  |
| Diazepam             | 285.1 -> 193  | 11/28/2018 3:45 PM |       |            |                            |           | 285.1 -> 153    | -                 | <u> </u>         |       | Diazepam-D5            | 6.670 | 122109  |
| Dihydrocodeine       | 302.2 -> 198  | 11/28/2018 3:45 PM |       |            |                            |           | 302.2 -> 128    |                   |                  |       | Dihydrocodeine-D6      | 5.077 | 69822   |
| Diphenhydramine      | 256.2 -> 167  | 11/28/2018 3:45 PM |       | N.         |                            |           | V               | 7                 | _                |       | Diphenhydramine-D3     | 6.209 | 721533  |
| Doxylamine           | 271.2 -> 182  | 11/28/2018 3:45 PM |       |            | :                          |           | 271.2 -> 167    |                   |                  |       | Doxylamine-D5          | 5.858 | 469620  |
| EDDP                 | 279.2 -> 235  | 11/28/2018 3:45 PM |       |            |                            |           | v               |                   |                  |       | EDDP-D3                | 6.184 | 13460   |
| Fentanyl             | 337.2 -> 105  | 11/28/2018 3:45 PM |       |            |                            |           | 337.2 -> 188    | 1                 |                  |       | Fentanyl-D5            | 6.561 | 665702  |
| Fluoxetine           | 310.1 -> 44.3 | 11/28/2018 3:45 PM |       |            |                            |           | 310.1 -> 148    | _                 |                  |       | Fluoxetine-D6          | 6.381 | 718573  |
| Hydrocodone          | 300.2 -> 198  | 11/28/2018 3:45 PM |       |            |                            |           | 300.2 -> 128    | 1                 | _                | _     | Hydrocodone-D6         | 5.526 | 120013  |
| Hydromorphone        | 286.2 -> 184  | 11/28/2018 3:45 PM |       |            |                            | _         | 286.2 -> 157    |                   |                  | -     | Hydromorphone-D6       | 4.839 | 45448   |
| Ketamine             | 238.1 -> 125  | 11/28/2018 3:45 PM |       |            |                            |           | 238.1 -> 220    |                   | _                |       | Ketamine-D4            | 6.128 | 300214  |
| Mirtazapine          | 266.2 -> 195  | 11/28/2018 3:45 PM |       |            |                            |           | 266.2 -> 72.3   | Name of the least |                  |       | Tramadol-13C-D3        | 5.635 | 659383  |
| Mitragynine          | V             | 11/28/2018 3:45 PM |       |            |                            |           | 399.2 -> 174_   | 1                 |                  |       | Tramadol-13C-D3        | 5.635 | 659383  |
| Meprobamate          | 219.1 -> 158  | 11/28/2018 3:45 PM |       |            |                            |           | 219.1 -> 97.1   | 1                 | _                |       | Meprobamate-D7         | 5.660 | 106853  |
| Methadone            | 310.2 -> 265  | 11/28/2018 3:45 PM |       | -          | ¥<br> -                    |           | 310.2 -> 105    |                   |                  |       | Methadone-D9           | 6.483 | 373935  |
| Methamphetamine      | 150.1 -> 91.1 | 11/28/2018 3:45 PM | 5.173 | 85681      | 8                          |           | 150.1 -> 119    |                   | 8                | 29693 | Methamphetamine-D11    | 5.132 | 221269  |
| Morphine             | 286.2 -> 201  | 11/28/2018 3:45 PM |       |            |                            |           | 286.2 -> 165    | - France          |                  |       | Morphine-D6            | 4.557 | 2191    |
| Norbuprenorphine     | 414.3 -> 101  | 11/28/2018 3:45 PM |       |            |                            |           | 414.3 -> 57.3   |                   |                  |       | Norbuprenorphine-D3    | 6.029 | 22293   |
| Nordiazepam          | 271.1 -> 140  | 11/28/2018 3:45 PM |       |            |                            |           | 271.1 -> 208    |                   |                  |       | Nordiazepam-D5         | 6.512 | 20879   |
| Norfentanyl          | 233.2 -> 84.2 | 11/28/2018 3:45 PM |       |            |                            |           | 233.2 -> 55.3   | _                 |                  |       | Norfentanyl-D5         | 5.496 | 464325  |
| Norhydrocodone       | 286.2 -> 199  | 11/28/2018 3:45 PM |       |            |                            |           | 286.2 -> 171    | 700000            | -                |       | Norhydrocodone-D3      | 5.143 | 39889   |
| Noroxycodone         | 302.1 -> 284  | 11/28/2018 3:45 PM |       |            |                            |           | -> 18           | - Second          | _                |       | Noroxycodone-D3        | 5.057 | 81670   |
| O-desmethyl-tramadol | 250.2 -> 58.3 | 11/28/2018 3:45 PM |       |            |                            | - Calabor | 250.2 -> 42.3   |                   | _                |       | O-desmethyl-tramadol   | 5.088 | 574472  |
| Oxazepam             | 287.1 -> 240  | 11/28/2018 3:45 PM |       |            |                            |           | 287.1 -> 268    | 1                 |                  |       | Oxazepam-D5            | 6.365 | 70715   |
| Oxycodone            | 316.2 -> 298  | 11/28/2018 3:45 PM |       |            |                            |           | 316.2 -> 241    | 1                 |                  |       | Oxycodone-D6           | 5.259 | 154912  |
| Oxymorphone          | 302.1 -> 284  | 11/28/2018 3:45 PM |       |            |                            |           | 302.1 -> 227    | COMM              | _                |       | Oxymorphone-D3         | 4.532 | 143328  |

| Compound Method | Method        | p1negative control                 | p in | p1negative control Results | ntrol Resul |          | Qualifier 1 M Qualifier 1 Res | Qualifier   | 1 Res | ISTD Method     | ISTD  | ISTD Results |
|-----------------|---------------|------------------------------------|------|----------------------------|-------------|----------|-------------------------------|-------------|-------|-----------------|-------|--------------|
| Name            | Transition    | Acq. Date-Time                     | RT   | Resp.                      | N/S         | <u>z</u> | S/N MI Transition             | MI S/N Area | Area  | Name            | P     | Resp.        |
| Phentermine     | 150.1 -> 65.2 | 11/28/2018 3:45 PM                 |      |                            |             | _        | 150.1 -> 133                  | ٦           |       | Phentermine-D5  | 5.294 | 352826       |
| Promethazine    | 285.1 -> 86.2 | 285.1 -> 86.2   11/28/2018 3:45 PM |      |                            |             | _        | 285.1 -> 71.3                 | =           |       | Promethazine-D3 | 6.670 | 6.670 11532  |
| Quetiapine      | 384.2 -> 253  | 384.2 -> 253   11/28/2018 3:45 PM  |      |                            |             | =        | 384.2 -> 221                  | 7           |       | Quetiapine-D8   | 6.680 | 242773       |
| Sertraline      | 306.1 -> 158  | 306.1 -> 158   11/28/2018 3:45 PM  |      |                            |             |          | 306.1 -> 275                  | =           |       | Sertraline-D3   | 6.728 | 6.728 210493 |
| Temazepam       | 301.1 -> 255  | 301.1 -> 255   11/28/2018 3:45 PM  |      |                            |             | _        | 301.1 -> 283                  |             |       | Temazepam-D5    | 6.506 | 183929       |
| Tramadol        | 264.2 -> 58.3 | 264.2 -> 58.3   11/28/2018 3:45 PM |      |                            |             | =        | 264.2 -> 43.3                 |             |       | Tramadol-13C-D3 | 5.635 | 659383       |
| Trazodone       | 372.2 -> 176  | 372.2 -> 176   11/28/2018 3:45 PM  |      |                            |             | _        | 372.2 -> 148                  |             |       | Trazodone-D6    | 6.843 | 6.843 807358 |
| Venlafaxine     | 278.2 -> 58.3 | 278.2 -> 58.3   11/28/2018 3:45 PM |      |                            |             |          | 278.2 -> 260                  |             |       | Venlafaxine-D6  | 5.960 | 581482       |
| Zolpidem        | 308.2 -> 235  | 308.2 -> 235   11/28/2018 3:45 PM  |      |                            |             |          | 308.2 -> 263                  | - Commer    |       | Zolpidem-D6     | 6.402 | 796844       |