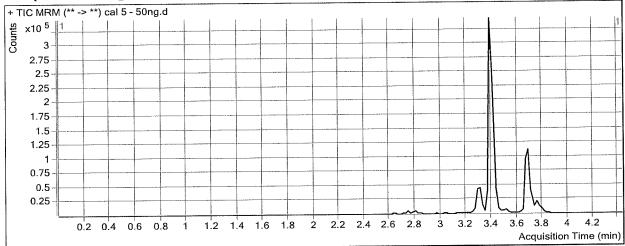

neg blood lot 17J20718 ppd 04/23/18 exp 4/23/19 lot 42318

by Amn

Concentration 100ng/ml hydrocodone, nortriptyline, sertraline, hydromorphone

| i     | Chycocolic Do          | (10)  |         |                                         |                |               |        | -     |                    |               |                      |
|-------|------------------------|-------|---------|-----------------------------------------|----------------|---------------|--------|-------|--------------------|---------------|----------------------|
| 7 250 | Oxycodone-D6           | 8925  | 41 43   |                                         | 316.2 -> 241   | 23.22         | 29961  | 5.300 | 11/28/2018 3:25 PM | 316.2 -> 298  | Oxycodone            |
| 6 365 | Oxazepam-D5            | 4427  | 34.39   | 1                                       | 287.1 -> 268   | 38.75         | 13095  | 6.386 | 11/28/2018 3:25 PM | 287.1 -> 240  | Oxazepam             |
| 5,068 | O-desmethyl-tramadol   | 7595  | 49.23   | 1                                       | 250.2 -> 42.3  | 455.52        | 126494 | 5.088 | 11/28/2018 3:25 PM | 250.2 -> 58.3 | O-desmethyl-tramadol |
| 5.057 | Noroxycodone-D3        | 6251  | 22.28   | *************************************** | 302.1 -> 186   | 13.12         | 10993  | 5.059 | 11/28/2018 3:25 PM | 302.1 -> 284  | Noroxycodone         |
| 5.143 | Norhydrocodone-D3      | 501   | 8       | ₹]                                      | 286.2 -> 171   | <u>8</u><br>< | 943    | 5.164 | 11/28/2018 3:25 PM | 286.2 -> 199  | Norhydrocodone       |
| 5.496 | Norfentanyl-D5         | 35290 | 46.11   |                                         | 233.2 -> 55.3  | 593.06        | 106392 | 5.496 | 11/28/2018 3:25 PM | 233.2 -> 84.2 | Norfentanyl          |
| 6.512 | Nordiazepam-D5         | 6159  | 26.15   |                                         | 271.1 -> 208   | 36.96         | 7950   | 6.533 | 11/28/2018 3:25 PM | 271.1 -> 140  | Nordiazepam          |
| 6.029 | Norbuprenorphine-D3    | 4696  | 656.72  |                                         | 414.3 -> 57.3  | 6.77          | 3598   | 6.029 | 11/28/2018 3:25 PM | 414.3 -> 101  | Norbuprenorphine     |
| 4.537 | Morphine-D6            | 2434  | 3.70    |                                         | 286.2 -> 165   | 15.10         | 2660   | 4.618 | 11/28/2018 3:25 PM | 286.2 -> 201  | Morphine             |
| 5.132 | Methamphetamine-D11    | 36691 | 8       |                                         | 150.1 -> 119   | 9.12          | 87360  | 5.173 | 11/28/2018 3:25 PM | 150.1 -> 91.1 | Methamphetamine      |
| 6.483 | Methadone-D9           | 68562 | 76.62   |                                         | 310.2 -> 105   | 197.06        | 68459  | 6.484 | 11/28/2018 3:25 PM | 310.2 -> 265  | Methadone            |
| 5.660 | Meprobamate-D7         | 17268 | 25.57   | 7777                                    | 219.1 -> 97.1  | 38.95         | 18385  | 5.681 | 11/28/2018 3:25 PM | ↓             | Meprobamate          |
| 5.635 | Tramadol-13C-D3        | 46492 | 1013.29 | ٦                                       | 399.2 -> 174   | 308.65        | 18910  | 6.558 | 11/28/2018 3:25 PM | ľ             | Mitragynine          |
| 5.635 | Tramadol-13C-D3        | 44849 | 138.25  |                                         | 266.2 -> 72.3  | 53.72         | 61740  | 6.534 | 11/28/2018 3:25 PM | 266.2 -> 195  | Mirtazapine          |
| 6.108 | Ketamine-D4            | 23280 | 20.36   |                                         | 238.1 -> 220   | 106.88        | 68573  | 6.129 | 11/28/2018 3:25 PM | 238.1 -> 125  | Ketamine             |
| 4.818 | Hydromorphone-D6       | 8237  | 12.51   | ٦                                       | 286.2 -> 157   | 29.86         | 13700  | 4.901 | 11/28/2018 3:25 PM | 286.2 -> 184  | Hydromorphone        |
| 5.526 | Hydrocodone-D6         | 7528  | 8       | 'tonson'                                | 300.2 -> 128   | 8             | 19906  | 5.569 | 11/28/2018 3:25 PM | 300.2 -> 198  | Hydrocodone          |
| 6.381 | Fluoxetine-D6          | 5143  | 27.85   |                                         | 310.1 -> 148   | 29385         | 153755 | 6.382 | 11/28/2018 3:25 PM | 310.1 -> 44.3 | Fluoxetine           |
| 6.561 | Fentanyl-D5            | 10423 | 34.45   |                                         | 337.2 -> 188   | 8             | 14868  | 6.561 | 11/28/2018 3:25 PM | 337.2 -> 105  | Fentanyl             |
| 6.163 | EDDP-D3                | 20473 | 111.82  |                                         | 279.2 -> 250   | 404.97        | 57946  | 6.184 | 11/28/2018 3:25 PM | 279.2 -> 235  | EDDP                 |
| 5.838 | Doxylamine-D5          | 78346 | 75.62   | 1                                       | 271.2 -> 167   | 125.14        | 124412 | 5.859 | 11/28/2018 3:25 PM | 271.2 -> 182  | Doxylamine           |
| 6.188 | Diphenhydramine-D3     | 36866 | 69.27   | ٦                                       | 256.2 -> 152   | 146.18        | 142869 | 6.209 | 11/28/2018 3:25 PM | 256.2 -> 167  | Diphenhydramine      |
| 5.056 | Dihydrocodeine-D6      | 10415 | 94.56   |                                         | 302.2 -> 128   | 62.80         | 14180  | 5.099 | 11/28/2018 3:25 PM | 302.2 -> 198  | Dihydrocodeine       |
| 6.670 | Diazepam-D5            | 18803 | 78.03   |                                         | 285.1 -> 153   | 82.52         | 28796  | 6.671 | 11/28/2018 3:25 PM | 285.1 -> 193  | Diazepam             |
| 5.616 | Dextrorphan-D3         | 15627 | 145.77  |                                         | 258.2 -> 133   | 194.79        | 26128  | 5.616 | 11/28/2018 3:25 PM | 258.2 -> 157  | Dextrorphan          |
| 6.288 | Dextromethorphan-D3    | 18542 | 24.46   |                                         | v              | 377.20        | 21722  | 6.288 | 11/28/2018 3:25 PM | 272.2 -> 171  | Dextromethorphan     |
| 6.551 | Cyclobenzaprine-D3     | 17152 | 73.41   |                                         | 276.2 -> 231   | 305.23        | 62433  | 6.572 | 11/28/2018 3:25 PM | 276.2 -> 214  | Cyclobenzaprine      |
| 5.301 | Codeine-D6             | 4701  | 21.84   | _                                       | 300.2 -> 165   | 1644.12       | 6105   | 5.364 | 11/28/2018 3:25 PM | 300.2 -> 215  | Codeine              |
| 6.299 | Clonazepam-D4          | 3466  | 984.70  | 1                                       | 316.1 -> 213   | 3609.51       | 13725  | 6.320 | 11/28/2018 3:25 PM | 316.1 -> 269  | Clonazepam           |
| 6.195 | Citalopram-D6          | 30390 | 199.41  | _                                       | 325.2 -> 262   | 25682         | 126241 | 6.196 | 11/28/2018 3:25 PM | 325.2 -> 109  | Citalopram           |
| 6.126 | Carisoprodol-D7        | 47585 | 67.13   |                                         | 261.2 -> 55.3  | 114.91        | 41708  | 6.127 | 11/28/2018 3:25 PM | 261.2 -> 176  | Carisoprodol         |
| 6.128 | Bupropion-D9           | 21096 | 52.92   | 7                                       | É 240.1 -> 131 | 164.08        | 39304  | 6.169 | 11/28/2018 3:25 PM | 240.1 -> 184  | Bupropion            |
| 5.853 | Cocaine-D3             | 16751 | 24.94   |                                         | 304.2 -> 105   | 250.61        | 72227  | 5.874 | 11/28/2018 3:25 PM | 304.2 -> 182  | Cocaine              |
| 4.951 |                        | 44817 | 46.37   | ٦                                       | 136.1 -> 119   | 37.99         | 108246 | 5.012 | 11/28/2018 3:25 PM | 136.1 -> 91.1 | Amphetamine          |
| 6.464 | Alprazolam-D5          | 33515 | 239.69  |                                         | 309.1 -> 205   | 293.54        | 30883  | 6.465 | 11/28/2018 3:25 PM | 309.1 -> 281  | Alprazolam           |
| 5.863 | alpha-PVP-d8           | 14313 | 42.00   |                                         | 232.2 -> 77.1  | 183.57        | 36333  | 5.926 | 11/28/2018 3:25 PM | 232.2 -> 91.0 | alpha-PVP            |
| 6.358 | a-hydroxyalprazolam-D5 | 2604  | 8       | ₹                                       | 325.1 -> 215   | 26.46         | 3958   | 6.379 | 11/28/2018 3:25 PM | 325.1 -> 297  | a-hydroxyalprazolam  |
| 5.057 | Noroxycodone-D3        | 12643 | 214.40  |                                         | 268.2 -> 56.3  | 89.21         | 14124  | 5.614 | 11/28/2018 3:25 PM | 268.2 -> 116  | Metoprolol           |
| 5.385 | Benzoylecgonine-D8     | 7115  | 864.92  | ٦                                       | 290.1 -> 105   | 75.60         | 10553  | 5.406 | 11/28/2018 3:25 PM | 290.1 -> 168  | Benzoylecgonine      |
| 5.590 | 7-Aminoclonazepam-D4   | 9846  | 44.86   | _                                       | 286.1 -> 222   | 49.03         | 12086  | 5.612 | 11/28/2018 3:25 PM | 286.1 -> 121  | 7-aminoclonazepam    |
| 5.359 | 6-MAM-D6               | 650   | 3.20    | ٦                                       | 328.2 -> 211   | 7.87          | 1199   | 5.400 | 11/28/2018 3:25 PM | 328.2 -> 165  | 6-MAM                |
| 푅     | Name                   | Area  | S/N     | ≦                                       | Transition     | S/N MI        | Resp.  | RT    | Acq. Date-Time     | Transition    | Name                 |
|       |                        |       |         | _                                       |                |               |        | -     |                    |               |                      |