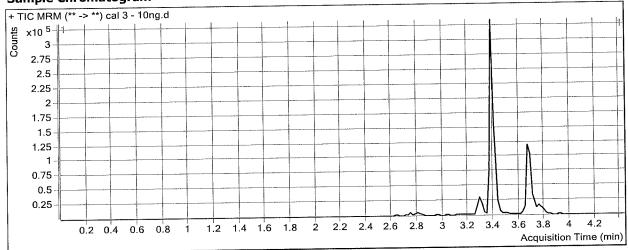

neg blood lot 17J20718 ppd 04/23/18 exp 4/23/19 lot 42318

by Amn

Concentration 100ng/ml hydrocodone, nortriptyline, sertraline, hydromorphone

| i     | Chycocolic Do          | (10)  |         |                                         |                |               |        | -     |                    |               |                      |
|-------|------------------------|-------|---------|-----------------------------------------|----------------|---------------|--------|-------|--------------------|---------------|----------------------|
| 7 250 | Oxycodone-D6           | 8925  | 41 43   |                                         | 316.2 -> 241   | 23.22         | 29961  | 5.300 | 11/28/2018 3:25 PM | 316.2 -> 298  | Oxycodone            |
| 6 365 | Oxazepam-D5            | 4427  | 34.39   | 1                                       | 287.1 -> 268   | 38.75         | 13095  | 6.386 | 11/28/2018 3:25 PM | 287.1 -> 240  | Oxazepam             |
| 5,068 | O-desmethyl-tramadol   | 7595  | 49.23   | 1                                       | 250.2 -> 42.3  | 455.52        | 126494 | 5.088 | 11/28/2018 3:25 PM | 250.2 -> 58.3 | O-desmethyl-tramadol |
| 5.057 | Noroxycodone-D3        | 6251  | 22.28   | *************************************** | 302.1 -> 186   | 13.12         | 10993  | 5.059 | 11/28/2018 3:25 PM | 302.1 -> 284  | Noroxycodone         |
| 5.143 | Norhydrocodone-D3      | 501   | 8       | ₹]                                      | 286.2 -> 171   | <u>8</u><br>< | 943    | 5.164 | 11/28/2018 3:25 PM | 286.2 -> 199  | Norhydrocodone       |
| 5.496 | Norfentanyl-D5         | 35290 | 46.11   |                                         | 233.2 -> 55.3  | 593.06        | 106392 | 5.496 | 11/28/2018 3:25 PM | 233.2 -> 84.2 | Norfentanyl          |
| 6.512 | Nordiazepam-D5         | 6159  | 26.15   |                                         | 271.1 -> 208   | 36.96         | 7950   | 6.533 | 11/28/2018 3:25 PM | 271.1 -> 140  | Nordiazepam          |
| 6.029 | Norbuprenorphine-D3    | 4696  | 656.72  |                                         | 414.3 -> 57.3  | 6.77          | 3598   | 6.029 | 11/28/2018 3:25 PM | 414.3 -> 101  | Norbuprenorphine     |
| 4.537 | Morphine-D6            | 2434  | 3.70    |                                         | 286.2 -> 165   | 15.10         | 2660   | 4.618 | 11/28/2018 3:25 PM | 286.2 -> 201  | Morphine             |
| 5.132 | Methamphetamine-D11    | 36691 | 8       |                                         | 150.1 -> 119   | 9.12          | 87360  | 5.173 | 11/28/2018 3:25 PM | 150.1 -> 91.1 | Methamphetamine      |
| 6.483 | Methadone-D9           | 68562 | 76.62   |                                         | 310.2 -> 105   | 197.06        | 68459  | 6.484 | 11/28/2018 3:25 PM | 310.2 -> 265  | Methadone            |
| 5.660 | Meprobamate-D7         | 17268 | 25.57   | 7777                                    | 219.1 -> 97.1  | 38.95         | 18385  | 5.681 | 11/28/2018 3:25 PM | ↓             | Meprobamate          |
| 5.635 | Tramadol-13C-D3        | 46492 | 1013.29 | ٦                                       | 399.2 -> 174   | 308.65        | 18910  | 6.558 | 11/28/2018 3:25 PM | ľ             | Mitragynine          |
| 5.635 | Tramadol-13C-D3        | 44849 | 138.25  |                                         | 266.2 -> 72.3  | 53.72         | 61740  | 6.534 | 11/28/2018 3:25 PM | 266.2 -> 195  | Mirtazapine          |
| 6.108 | Ketamine-D4            | 23280 | 20.36   |                                         | 238.1 -> 220   | 106.88        | 68573  | 6.129 | 11/28/2018 3:25 PM | 238.1 -> 125  | Ketamine             |
| 4.818 | Hydromorphone-D6       | 8237  | 12.51   | ٦                                       | 286.2 -> 157   | 29.86         | 13700  | 4.901 | 11/28/2018 3:25 PM | 286.2 -> 184  | Hydromorphone        |
| 5.526 | Hydrocodone-D6         | 7528  | 8       | 'tonson'                                | 300.2 -> 128   | 8             | 19906  | 5.569 | 11/28/2018 3:25 PM | 300.2 -> 198  | Hydrocodone          |
| 6.381 | Fluoxetine-D6          | 5143  | 27.85   |                                         | 310.1 -> 148   | 29385         | 153755 | 6.382 | 11/28/2018 3:25 PM | 310.1 -> 44.3 | Fluoxetine           |
| 6.561 | Fentanyl-D5            | 10423 | 34.45   |                                         | 337.2 -> 188   | 8             | 14868  | 6.561 | 11/28/2018 3:25 PM | 337.2 -> 105  | Fentanyl             |
| 6.163 | EDDP-D3                | 20473 | 111.82  |                                         | 279.2 -> 250   | 404.97        | 57946  | 6.184 | 11/28/2018 3:25 PM | 279.2 -> 235  | EDDP                 |
| 5.838 | Doxylamine-D5          | 78346 | 75.62   | 1                                       | 271.2 -> 167   | 125.14        | 124412 | 5.859 | 11/28/2018 3:25 PM | 271.2 -> 182  | Doxylamine           |
| 6.188 | Diphenhydramine-D3     | 36866 | 69.27   | ٦                                       | 256.2 -> 152   | 146.18        | 142869 | 6.209 | 11/28/2018 3:25 PM | 256.2 -> 167  | Diphenhydramine      |
| 5.056 | Dihydrocodeine-D6      | 10415 | 94.56   |                                         | 302.2 -> 128   | 62.80         | 14180  | 5.099 | 11/28/2018 3:25 PM | 302.2 -> 198  | Dihydrocodeine       |
| 6.670 | Diazepam-D5            | 18803 | 78.03   |                                         | 285.1 -> 153   | 82.52         | 28796  | 6.671 | 11/28/2018 3:25 PM | 285.1 -> 193  | Diazepam             |
| 5.616 | Dextrorphan-D3         | 15627 | 145.77  |                                         | 258.2 -> 133   | 194.79        | 26128  | 5.616 | 11/28/2018 3:25 PM | 258.2 -> 157  | Dextrorphan          |
| 6.288 | Dextromethorphan-D3    | 18542 | 24.46   |                                         | v              | 377.20        | 21722  | 6.288 | 11/28/2018 3:25 PM | 272.2 -> 171  | Dextromethorphan     |
| 6.551 | Cyclobenzaprine-D3     | 17152 | 73.41   |                                         | 276.2 -> 231   | 305.23        | 62433  | 6.572 | 11/28/2018 3:25 PM | 276.2 -> 214  | Cyclobenzaprine      |
| 5.301 | Codeine-D6             | 4701  | 21.84   | _                                       | 300.2 -> 165   | 1644.12       | 6105   | 5.364 | 11/28/2018 3:25 PM | 300.2 -> 215  | Codeine              |
| 6.299 | Clonazepam-D4          | 3466  | 984.70  | 1                                       | 316.1 -> 213   | 3609.51       | 13725  | 6.320 | 11/28/2018 3:25 PM | 316.1 -> 269  | Clonazepam           |
| 6.195 | Citalopram-D6          | 30390 | 199.41  | _                                       | 325.2 -> 262   | 25682         | 126241 | 6.196 | 11/28/2018 3:25 PM | 325.2 -> 109  | Citalopram           |
| 6.126 | Carisoprodol-D7        | 47585 | 67.13   |                                         | 261.2 -> 55.3  | 114.91        | 41708  | 6.127 | 11/28/2018 3:25 PM | 261.2 -> 176  | Carisoprodol         |
| 6.128 | Bupropion-D9           | 21096 | 52.92   | 7                                       | É 240.1 -> 131 | 164.08        | 39304  | 6.169 | 11/28/2018 3:25 PM | 240.1 -> 184  | Bupropion            |
| 5.853 | Cocaine-D3             | 16751 | 24.94   |                                         | 304.2 -> 105   | 250.61        | 72227  | 5.874 | 11/28/2018 3:25 PM | 304.2 -> 182  | Cocaine              |
| 4.951 |                        | 44817 | 46.37   | ٦                                       | 136.1 -> 119   | 37.99         | 108246 | 5.012 | 11/28/2018 3:25 PM | 136.1 -> 91.1 | Amphetamine          |
| 6.464 | Alprazolam-D5          | 33515 | 239.69  |                                         | 309.1 -> 205   | 293.54        | 30883  | 6.465 | 11/28/2018 3:25 PM | 309.1 -> 281  | Alprazolam           |
| 5.863 | alpha-PVP-d8           | 14313 | 42.00   |                                         | 232.2 -> 77.1  | 183.57        | 36333  | 5.926 | 11/28/2018 3:25 PM | 232.2 -> 91.0 | alpha-PVP            |
| 6.358 | a-hydroxyalprazolam-D5 | 2604  | 8       | ₹                                       | 325.1 -> 215   | 26.46         | 3958   | 6.379 | 11/28/2018 3:25 PM | 325.1 -> 297  | a-hydroxyalprazolam  |
| 5.057 | Noroxycodone-D3        | 12643 | 214.40  |                                         | 268.2 -> 56.3  | 89.21         | 14124  | 5.614 | 11/28/2018 3:25 PM | 268.2 -> 116  | Metoprolol           |
| 5.385 | Benzoylecgonine-D8     | 7115  | 864.92  | ٦                                       | 290.1 -> 105   | 75.60         | 10553  | 5.406 | 11/28/2018 3:25 PM | 290.1 -> 168  | Benzoylecgonine      |
| 5.590 | 7-Aminoclonazepam-D4   | 9846  | 44.86   | _                                       | 286.1 -> 222   | 49.03         | 12086  | 5.612 | 11/28/2018 3:25 PM | 286.1 -> 121  | 7-aminoclonazepam    |
| 5.359 | 6-MAM-D6               | 650   | 3.20    | ٦                                       | 328.2 -> 211   | 7.87          | 1199   | 5.400 | 11/28/2018 3:25 PM | 328.2 -> 165  | 6-MAM                |
| 푅     | Name                   | Area  | S/N     | ≦                                       | Transition     | S/N MI        | Resp.  | RT    | Acq. Date-Time     | Transition    | Name                 |
|       |                        |       |         | _                                       |                |               |        | -     |                    |               |                      |