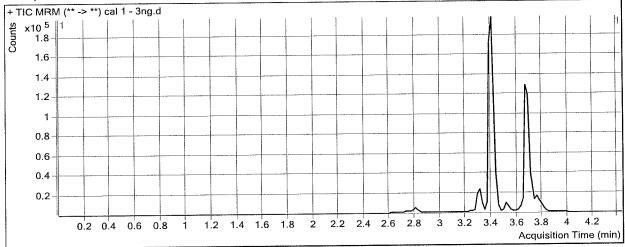

neg blood lot 17J20718 ppd 04/23/18 exp 4/23/19 lot 42318

by Amn

Concentration 100ng/ml hydrocodone, nortriptyline, sertraline, hydromorphone

| i     | Chycocolic Do          | (10)  |         |                                         |                |               |        | -     |                    |               |                      |
|-------|------------------------|-------|---------|-----------------------------------------|----------------|---------------|--------|-------|--------------------|---------------|----------------------|
| 7 250 | Oxycodone-D6           | 8925  | 41 43   |                                         | 316.2 -> 241   | 23.22         | 29961  | 5.300 | 11/28/2018 3:25 PM | 316.2 -> 298  | Oxycodone            |
| 6 365 | Oxazepam-D5            | 4427  | 34.39   | 1                                       | 287.1 -> 268   | 38.75         | 13095  | 6.386 | 11/28/2018 3:25 PM | 287.1 -> 240  | Oxazepam             |
| 5,068 | O-desmethyl-tramadol   | 7595  | 49.23   | 1                                       | 250.2 -> 42.3  | 455.52        | 126494 | 5.088 | 11/28/2018 3:25 PM | 250.2 -> 58.3 | O-desmethyl-tramadol |
| 5.057 | Noroxycodone-D3        | 6251  | 22.28   | *************************************** | 302.1 -> 186   | 13.12         | 10993  | 5.059 | 11/28/2018 3:25 PM | 302.1 -> 284  | Noroxycodone         |
| 5.143 | Norhydrocodone-D3      | 501   | 8       | ₹]                                      | 286.2 -> 171   | <u>8</u><br>< | 943    | 5.164 | 11/28/2018 3:25 PM | 286.2 -> 199  | Norhydrocodone       |
| 5.496 | Norfentanyl-D5         | 35290 | 46.11   |                                         | 233.2 -> 55.3  | 593.06        | 106392 | 5.496 | 11/28/2018 3:25 PM | 233.2 -> 84.2 | Norfentanyl          |
| 6.512 | Nordiazepam-D5         | 6159  | 26.15   |                                         | 271.1 -> 208   | 36.96         | 7950   | 6.533 | 11/28/2018 3:25 PM | 271.1 -> 140  | Nordiazepam          |
| 6.029 | Norbuprenorphine-D3    | 4696  | 656.72  |                                         | 414.3 -> 57.3  | 6.77          | 3598   | 6.029 | 11/28/2018 3:25 PM | 414.3 -> 101  | Norbuprenorphine     |
| 4.537 | Morphine-D6            | 2434  | 3.70    |                                         | 286.2 -> 165   | 15.10         | 2660   | 4.618 | 11/28/2018 3:25 PM | 286.2 -> 201  | Morphine             |
| 5.132 | Methamphetamine-D11    | 36691 | 8       |                                         | 150.1 -> 119   | 9.12          | 87360  | 5.173 | 11/28/2018 3:25 PM | 150.1 -> 91.1 | Methamphetamine      |
| 6.483 | Methadone-D9           | 68562 | 76.62   |                                         | 310.2 -> 105   | 197.06        | 68459  | 6.484 | 11/28/2018 3:25 PM | 310.2 -> 265  | Methadone            |
| 5.660 | Meprobamate-D7         | 17268 | 25.57   | 7777                                    | 219.1 -> 97.1  | 38.95         | 18385  | 5.681 | 11/28/2018 3:25 PM | ↓             | Meprobamate          |
| 5.635 | Tramadol-13C-D3        | 46492 | 1013.29 | ٦                                       | 399.2 -> 174   | 308.65        | 18910  | 6.558 | 11/28/2018 3:25 PM | ľ             | Mitragynine          |
| 5.635 | Tramadol-13C-D3        | 44849 | 138.25  |                                         | 266.2 -> 72.3  | 53.72         | 61740  | 6.534 | 11/28/2018 3:25 PM | 266.2 -> 195  | Mirtazapine          |
| 6.108 | Ketamine-D4            | 23280 | 20.36   |                                         | 238.1 -> 220   | 106.88        | 68573  | 6.129 | 11/28/2018 3:25 PM | 238.1 -> 125  | Ketamine             |
| 4.818 | Hydromorphone-D6       | 8237  | 12.51   | ٦                                       | 286.2 -> 157   | 29.86         | 13700  | 4.901 | 11/28/2018 3:25 PM | 286.2 -> 184  | Hydromorphone        |
| 5.526 | Hydrocodone-D6         | 7528  | 8       | 'tonson'                                | 300.2 -> 128   | 8             | 19906  | 5.569 | 11/28/2018 3:25 PM | 300.2 -> 198  | Hydrocodone          |
| 6.381 | Fluoxetine-D6          | 5143  | 27.85   |                                         | 310.1 -> 148   | 29385         | 153755 | 6.382 | 11/28/2018 3:25 PM | 310.1 -> 44.3 | Fluoxetine           |
| 6.561 | Fentanyl-D5            | 10423 | 34.45   |                                         | 337.2 -> 188   | 8             | 14868  | 6.561 | 11/28/2018 3:25 PM | 337.2 -> 105  | Fentanyl             |
| 6.163 | EDDP-D3                | 20473 | 111.82  |                                         | 279.2 -> 250   | 404.97        | 57946  | 6.184 | 11/28/2018 3:25 PM | 279.2 -> 235  | EDDP                 |
| 5.838 | Doxylamine-D5          | 78346 | 75.62   | 1                                       | 271.2 -> 167   | 125.14        | 124412 | 5.859 | 11/28/2018 3:25 PM | 271.2 -> 182  | Doxylamine           |
| 6.188 | Diphenhydramine-D3     | 36866 | 69.27   | ٦                                       | 256.2 -> 152   | 146.18        | 142869 | 6.209 | 11/28/2018 3:25 PM | 256.2 -> 167  | Diphenhydramine      |
| 5.056 | Dihydrocodeine-D6      | 10415 | 94.56   |                                         | 302.2 -> 128   | 62.80         | 14180  | 5.099 | 11/28/2018 3:25 PM | 302.2 -> 198  | Dihydrocodeine       |
| 6.670 | Diazepam-D5            | 18803 | 78.03   |                                         | 285.1 -> 153   | 82.52         | 28796  | 6.671 | 11/28/2018 3:25 PM | 285.1 -> 193  | Diazepam             |
| 5.616 | Dextrorphan-D3         | 15627 | 145.77  |                                         | 258.2 -> 133   | 194.79        | 26128  | 5.616 | 11/28/2018 3:25 PM | 258.2 -> 157  | Dextrorphan          |
| 6.288 | Dextromethorphan-D3    | 18542 | 24.46   |                                         | v              | 377.20        | 21722  | 6.288 | 11/28/2018 3:25 PM | 272.2 -> 171  | Dextromethorphan     |
| 6.551 | Cyclobenzaprine-D3     | 17152 | 73.41   |                                         | 276.2 -> 231   | 305.23        | 62433  | 6.572 | 11/28/2018 3:25 PM | 276.2 -> 214  | Cyclobenzaprine      |
| 5.301 | Codeine-D6             | 4701  | 21.84   | _                                       | 300.2 -> 165   | 1644.12       | 6105   | 5.364 | 11/28/2018 3:25 PM | 300.2 -> 215  | Codeine              |
| 6.299 | Clonazepam-D4          | 3466  | 984.70  | 1                                       | 316.1 -> 213   | 3609.51       | 13725  | 6.320 | 11/28/2018 3:25 PM | 316.1 -> 269  | Clonazepam           |
| 6.195 | Citalopram-D6          | 30390 | 199.41  | _                                       | 325.2 -> 262   | 25682         | 126241 | 6.196 | 11/28/2018 3:25 PM | 325.2 -> 109  | Citalopram           |
| 6.126 | Carisoprodol-D7        | 47585 | 67.13   |                                         | 261.2 -> 55.3  | 114.91        | 41708  | 6.127 | 11/28/2018 3:25 PM | 261.2 -> 176  | Carisoprodol         |
| 6.128 | Bupropion-D9           | 21096 | 52.92   | 7                                       | É 240.1 -> 131 | 164.08        | 39304  | 6.169 | 11/28/2018 3:25 PM | 240.1 -> 184  | Bupropion            |
| 5.853 | Cocaine-D3             | 16751 | 24.94   |                                         | 304.2 -> 105   | 250.61        | 72227  | 5.874 | 11/28/2018 3:25 PM | 304.2 -> 182  | Cocaine              |
| 4.951 |                        | 44817 | 46.37   | ٦                                       | 136.1 -> 119   | 37.99         | 108246 | 5.012 | 11/28/2018 3:25 PM | 136.1 -> 91.1 | Amphetamine          |
| 6.464 | Alprazolam-D5          | 33515 | 239.69  |                                         | 309.1 -> 205   | 293.54        | 30883  | 6.465 | 11/28/2018 3:25 PM | 309.1 -> 281  | Alprazolam           |
| 5.863 | alpha-PVP-d8           | 14313 | 42.00   |                                         | 232.2 -> 77.1  | 183.57        | 36333  | 5.926 | 11/28/2018 3:25 PM | 232.2 -> 91.0 | alpha-PVP            |
| 6.358 | a-hydroxyalprazolam-D5 | 2604  | 8       | ₹                                       | 325.1 -> 215   | 26.46         | 3958   | 6.379 | 11/28/2018 3:25 PM | 325.1 -> 297  | a-hydroxyalprazolam  |
| 5.057 | Noroxycodone-D3        | 12643 | 214.40  |                                         | 268.2 -> 56.3  | 89.21         | 14124  | 5.614 | 11/28/2018 3:25 PM | 268.2 -> 116  | Metoprolol           |
| 5.385 | Benzoylecgonine-D8     | 7115  | 864.92  | ٦                                       | 290.1 -> 105   | 75.60         | 10553  | 5.406 | 11/28/2018 3:25 PM | 290.1 -> 168  | Benzoylecgonine      |
| 5.590 | 7-Aminoclonazepam-D4   | 9846  | 44.86   | _                                       | 286.1 -> 222   | 49.03         | 12086  | 5.612 | 11/28/2018 3:25 PM | 286.1 -> 121  | 7-aminoclonazepam    |
| 5.359 | 6-MAM-D6               | 650   | 3.20    | ٦                                       | 328.2 -> 211   | 7.87          | 1199   | 5.400 | 11/28/2018 3:25 PM | 328.2 -> 165  | 6-MAM                |
| 푅     | Name                   | Area  | S/N     | ≦                                       | Transition     | S/N MI        | Resp.  | RT    | Acq. Date-Time     | Transition    | Name                 |
|       |                        |       |         | _                                       |                |               |        | -     |                    |               |                      |