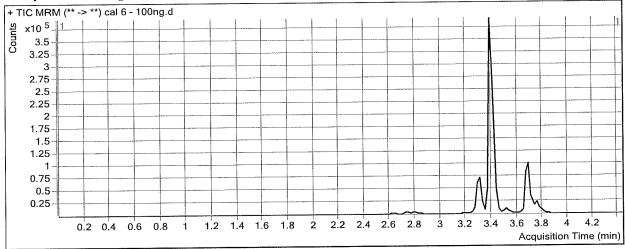

neg blood lot 17J20718 ppd 04/23/18 exp 4/23/19 lot 42318

by Amn

Concentration 100ng/ml hydrocodone, nortriptyline, sertraline, hydromorphone

| i     | Chycocolic Do          | (10)  |         |                                         |                |               |        | -     |                    |               |                      |
|-------|------------------------|-------|---------|-----------------------------------------|----------------|---------------|--------|-------|--------------------|---------------|----------------------|
| 7 250 | Oxycodone-D6           | 8925  | 41 43   |                                         | 316.2 -> 241   | 23.22         | 29961  | 5.300 | 11/28/2018 3:25 PM | 316.2 -> 298  | Oxycodone            |
| 6 365 | Oxazepam-D5            | 4427  | 34.39   | 1                                       | 287.1 -> 268   | 38.75         | 13095  | 6.386 | 11/28/2018 3:25 PM | 287.1 -> 240  | Oxazepam             |
| 5,068 | O-desmethyl-tramadol   | 7595  | 49.23   | 1                                       | 250.2 -> 42.3  | 455.52        | 126494 | 5.088 | 11/28/2018 3:25 PM | 250.2 -> 58.3 | O-desmethyl-tramadol |
| 5.057 | Noroxycodone-D3        | 6251  | 22.28   | *************************************** | 302.1 -> 186   | 13.12         | 10993  | 5.059 | 11/28/2018 3:25 PM | 302.1 -> 284  | Noroxycodone         |
| 5.143 | Norhydrocodone-D3      | 501   | 8       | ₹]                                      | 286.2 -> 171   | <u>8</u><br>< | 943    | 5.164 | 11/28/2018 3:25 PM | 286.2 -> 199  | Norhydrocodone       |
| 5.496 | Norfentanyl-D5         | 35290 | 46.11   |                                         | 233.2 -> 55.3  | 593.06        | 106392 | 5.496 | 11/28/2018 3:25 PM | 233.2 -> 84.2 | Norfentanyl          |
| 6.512 | Nordiazepam-D5         | 6159  | 26.15   |                                         | 271.1 -> 208   | 36.96         | 7950   | 6.533 | 11/28/2018 3:25 PM | 271.1 -> 140  | Nordiazepam          |
| 6.029 | Norbuprenorphine-D3    | 4696  | 656.72  |                                         | 414.3 -> 57.3  | 6.77          | 3598   | 6.029 | 11/28/2018 3:25 PM | 414.3 -> 101  | Norbuprenorphine     |
| 4.537 | Morphine-D6            | 2434  | 3.70    |                                         | 286.2 -> 165   | 15.10         | 2660   | 4.618 | 11/28/2018 3:25 PM | 286.2 -> 201  | Morphine             |
| 5.132 | Methamphetamine-D11    | 36691 | 8       |                                         | 150.1 -> 119   | 9.12          | 87360  | 5.173 | 11/28/2018 3:25 PM | 150.1 -> 91.1 | Methamphetamine      |
| 6.483 | Methadone-D9           | 68562 | 76.62   |                                         | 310.2 -> 105   | 197.06        | 68459  | 6.484 | 11/28/2018 3:25 PM | 310.2 -> 265  | Methadone            |
| 5.660 | Meprobamate-D7         | 17268 | 25.57   | 7777                                    | 219.1 -> 97.1  | 38.95         | 18385  | 5.681 | 11/28/2018 3:25 PM | ↓             | Meprobamate          |
| 5.635 | Tramadol-13C-D3        | 46492 | 1013.29 | ٦                                       | 399.2 -> 174   | 308.65        | 18910  | 6.558 | 11/28/2018 3:25 PM | ľ             | Mitragynine          |
| 5.635 | Tramadol-13C-D3        | 44849 | 138.25  |                                         | 266.2 -> 72.3  | 53.72         | 61740  | 6.534 | 11/28/2018 3:25 PM | 266.2 -> 195  | Mirtazapine          |
| 6.108 | Ketamine-D4            | 23280 | 20.36   |                                         | 238.1 -> 220   | 106.88        | 68573  | 6.129 | 11/28/2018 3:25 PM | 238.1 -> 125  | Ketamine             |
| 4.818 | Hydromorphone-D6       | 8237  | 12.51   | ٦                                       | 286.2 -> 157   | 29.86         | 13700  | 4.901 | 11/28/2018 3:25 PM | 286.2 -> 184  | Hydromorphone        |
| 5.526 | Hydrocodone-D6         | 7528  | 8       | 'tonson'                                | 300.2 -> 128   | 8             | 19906  | 5.569 | 11/28/2018 3:25 PM | 300.2 -> 198  | Hydrocodone          |
| 6.381 | Fluoxetine-D6          | 5143  | 27.85   |                                         | 310.1 -> 148   | 29385         | 153755 | 6.382 | 11/28/2018 3:25 PM | 310.1 -> 44.3 | Fluoxetine           |
| 6.561 | Fentanyl-D5            | 10423 | 34.45   |                                         | 337.2 -> 188   | 8             | 14868  | 6.561 | 11/28/2018 3:25 PM | 337.2 -> 105  | Fentanyl             |
| 6.163 | EDDP-D3                | 20473 | 111.82  |                                         | 279.2 -> 250   | 404.97        | 57946  | 6.184 | 11/28/2018 3:25 PM | 279.2 -> 235  | EDDP                 |
| 5.838 | Doxylamine-D5          | 78346 | 75.62   | 1                                       | 271.2 -> 167   | 125.14        | 124412 | 5.859 | 11/28/2018 3:25 PM | 271.2 -> 182  | Doxylamine           |
| 6.188 | Diphenhydramine-D3     | 36866 | 69.27   | ٦                                       | 256.2 -> 152   | 146.18        | 142869 | 6.209 | 11/28/2018 3:25 PM | 256.2 -> 167  | Diphenhydramine      |
| 5.056 | Dihydrocodeine-D6      | 10415 | 94.56   |                                         | 302.2 -> 128   | 62.80         | 14180  | 5.099 | 11/28/2018 3:25 PM | 302.2 -> 198  | Dihydrocodeine       |
| 6.670 | Diazepam-D5            | 18803 | 78.03   |                                         | 285.1 -> 153   | 82.52         | 28796  | 6.671 | 11/28/2018 3:25 PM | 285.1 -> 193  | Diazepam             |
| 5.616 | Dextrorphan-D3         | 15627 | 145.77  |                                         | 258.2 -> 133   | 194.79        | 26128  | 5.616 | 11/28/2018 3:25 PM | 258.2 -> 157  | Dextrorphan          |
| 6.288 | Dextromethorphan-D3    | 18542 | 24.46   |                                         | v              | 377.20        | 21722  | 6.288 | 11/28/2018 3:25 PM | 272.2 -> 171  | Dextromethorphan     |
| 6.551 | Cyclobenzaprine-D3     | 17152 | 73.41   |                                         | 276.2 -> 231   | 305.23        | 62433  | 6.572 | 11/28/2018 3:25 PM | 276.2 -> 214  | Cyclobenzaprine      |
| 5.301 | Codeine-D6             | 4701  | 21.84   | _                                       | 300.2 -> 165   | 1644.12       | 6105   | 5.364 | 11/28/2018 3:25 PM | 300.2 -> 215  | Codeine              |
| 6.299 | Clonazepam-D4          | 3466  | 984.70  | 1                                       | 316.1 -> 213   | 3609.51       | 13725  | 6.320 | 11/28/2018 3:25 PM | 316.1 -> 269  | Clonazepam           |
| 6.195 | Citalopram-D6          | 30390 | 199.41  | _                                       | 325.2 -> 262   | 25682         | 126241 | 6.196 | 11/28/2018 3:25 PM | 325.2 -> 109  | Citalopram           |
| 6.126 | Carisoprodol-D7        | 47585 | 67.13   |                                         | 261.2 -> 55.3  | 114.91        | 41708  | 6.127 | 11/28/2018 3:25 PM | 261.2 -> 176  | Carisoprodol         |
| 6.128 | Bupropion-D9           | 21096 | 52.92   | 7                                       | É 240.1 -> 131 | 164.08        | 39304  | 6.169 | 11/28/2018 3:25 PM | 240.1 -> 184  | Bupropion            |
| 5.853 | Cocaine-D3             | 16751 | 24.94   |                                         | 304.2 -> 105   | 250.61        | 72227  | 5.874 | 11/28/2018 3:25 PM | 304.2 -> 182  | Cocaine              |
| 4.951 |                        | 44817 | 46.37   | ٦                                       | 136.1 -> 119   | 37.99         | 108246 | 5.012 | 11/28/2018 3:25 PM | 136.1 -> 91.1 | Amphetamine          |
| 6.464 | Alprazolam-D5          | 33515 | 239.69  |                                         | 309.1 -> 205   | 293.54        | 30883  | 6.465 | 11/28/2018 3:25 PM | 309.1 -> 281  | Alprazolam           |
| 5.863 | alpha-PVP-d8           | 14313 | 42.00   |                                         | 232.2 -> 77.1  | 183.57        | 36333  | 5.926 | 11/28/2018 3:25 PM | 232.2 -> 91.0 | alpha-PVP            |
| 6.358 | a-hydroxyalprazolam-D5 | 2604  | 8       | ₹                                       | 325.1 -> 215   | 26.46         | 3958   | 6.379 | 11/28/2018 3:25 PM | 325.1 -> 297  | a-hydroxyalprazolam  |
| 5.057 | Noroxycodone-D3        | 12643 | 214.40  |                                         | 268.2 -> 56.3  | 89.21         | 14124  | 5.614 | 11/28/2018 3:25 PM | 268.2 -> 116  | Metoprolol           |
| 5.385 | Benzoylecgonine-D8     | 7115  | 864.92  | ٦                                       | 290.1 -> 105   | 75.60         | 10553  | 5.406 | 11/28/2018 3:25 PM | 290.1 -> 168  | Benzoylecgonine      |
| 5.590 | 7-Aminoclonazepam-D4   | 9846  | 44.86   | _                                       | 286.1 -> 222   | 49.03         | 12086  | 5.612 | 11/28/2018 3:25 PM | 286.1 -> 121  | 7-aminoclonazepam    |
| 5.359 | 6-MAM-D6               | 650   | 3.20    | ٦                                       | 328.2 -> 211   | 7.87          | 1199   | 5.400 | 11/28/2018 3:25 PM | 328.2 -> 165  | 6-MAM                |
| 푅     | Name                   | Area  | S/N     | ≦                                       | Transition     | S/N MI        | Resp.  | RT    | Acq. Date-Time     | Transition    | Name                 |
|       |                        |       |         | _                                       |                |               |        | -     |                    |               |                      |