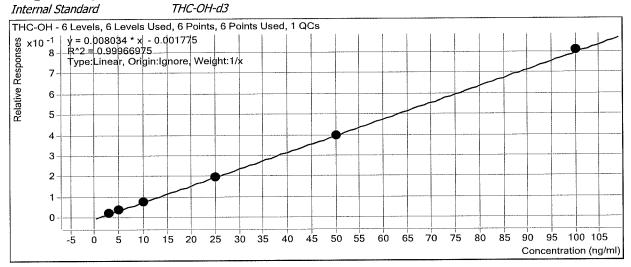

### AM# 25: Multi-Drug Screen in Blood by LC-MS/MS

| Extraction Date:    | 11/28/18          | Analyst:   | Anne Nord |  |
|---------------------|-------------------|------------|-----------|--|
| Plate lot#: 0515207 | Plate Expiration: | 10/18/2018 |           |  |

Mobile phase A: 10mM Amm Form
0.5M Ammonium Hydroxide

Mobile phase B: 0.1% Formic Acid in MeOH
Ethyl Acetate

LC Methanol

Blank Blood Lot: 18G207D7 Column: Phenomenex Phenyl Hexyl (4.6x50mm, 2.6um)

**LCMS-QQQ ID**: 62340